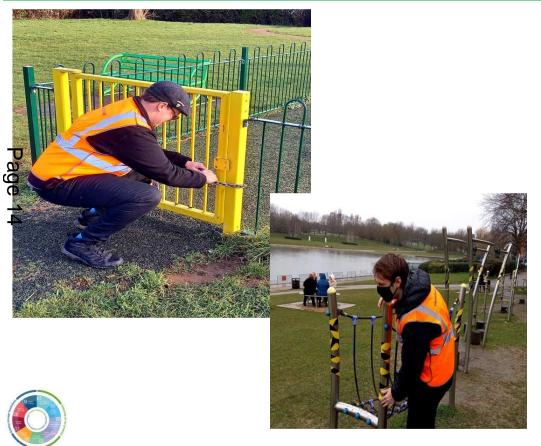

- Parks & Open Spaces
- Shopping Areas
- Town Centre Support
- Play Areas
- Stewarding

Distributed in excess of 850 Bottles of Hand Sanitiser

Distributed in excess of 850 Bottles of Hand Sanitiser

Distributed in excess of 15,000 Face Masks

Distributed in excess of 850 Bottles of Hand Sanitiser

Distributed in excess of 15,000 Face Masks

 Dedicated COVID Foot Patrols covered more than 150 miles per week.