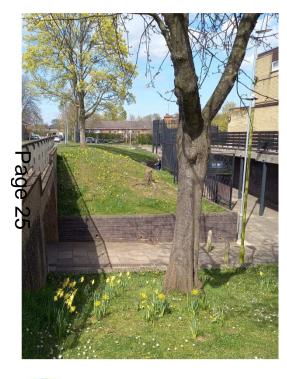

### **Projects- Stevenage South**

 Dene Lane Path Clearance, Litter Picking and Hedge pruning.

Peartree Shops Planting and Seating Project.

Roebuck Woods Litter Pick.

- Oval Neighbourhood Shops Bulb Planting.
- Neighbourhood Garden Improvement Project in Martins Wood.
- The Meadway Park Litter Pick.

- Oval Neighbourhood Shops Bulb Planting.
- Neighbourhood garden **Improvement Project in Martins** Wood.
- The Meadway Park Litter Pick.

- Oval Neighbourhood Shops Bulb Planting.
- Neighbourhood Garden Improvement Project in Martins Wood.
- The Meadway Park Litter Pick.