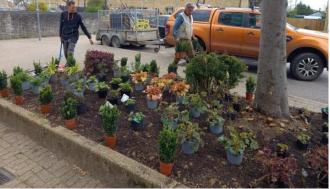

### Projects- Stevenage South

 Dene Lane Path Clearance, Litter Picking and Hedge pruning.

 Peartree Shops Planting and Seating Project.

Roebuck Woods Litter Pick.

### **Projects- Stevenage South**

 Dene Lane Path Clearance, Litter Picking and Hedge pruning.

 Peartree Shops Planting and Seating Project.

Roebuck Woods Litter Pick.

### **Projects- Stevenage South**

 Dene Lane Path Clearance, Litter Picking and Hedge pruning.

Peartree Shops Planting and Seating Project.

Roebuck Woods Litter Pick.

- Oval Neighbourhood Shops Bulb Planting.
- Neighbourhood Garden Improvement Project in Martins Wood.
- The Meadway Park Litter Pick.