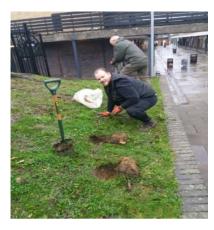

### **Projects- Stevenage South**

 Dene Lane Path Clearance, Litter Picking and Hedge pruning.

Peartree Shops Planting and Seating Project.

Roebuck Woods Litter Pick.

- Oval Neighbourhood Shops Bulb Planting.
- Neighbourhood Garden Improvement Project in Martins Wood.
- The Meadway Park Litter Pick.

- Oval Neighbourhood Shops Bulb Planting.
- Neighbourhood garden **Improvement Project in Martins** Wood.
- The Meadway Park Litter Pick.

- Oval Neighbourhood Shops Bulb Planting.
- Neighbourhood Garden Improvement Project in Martins Wood.
- The Meadway Park Litter Pick.