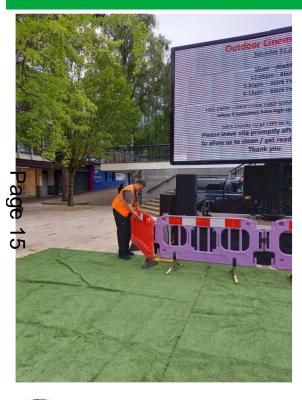

- Parks & Open Spaces
- Shopping Areas
- Town Centre Support
- Play Areas
- Stewarding

Distributed in excess of 850 Bottles of Hand Sanitiser

Distributed in excess of 850 Bottles of Hand Sanitiser

Distributed in excess of 15,000 Face Masks

Distributed in excess of 850 Bottles of Hand Sanitiser

Distributed in excess of 15,000 Face Masks

 Dedicated COVID Foot Patrols covered more than 150 miles per week.