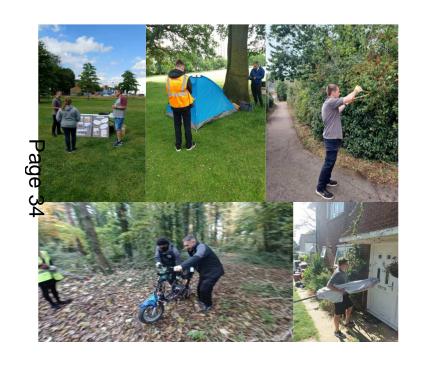

### Projects- Stevenage South

 Dene Lane Path Clearance, Litter Picking and Hedge pruning.

 Peartree Shops Planting and Seating Project.

Roebuck Woods Litter Pick.

### **Projects- Stevenage South**

 Dene Lane Path Clearance, Litter Picking and Hedge pruning.

 Peartree Shops Planting and Seating Project.

Roebuck Woods Litter Pick.

### **Projects- Stevenage South**

 Dene Lane Path Clearance, Litter Picking and Hedge pruning.

Peartree Shops Planting and Seating Project.

Roebuck Woods Litter Pick.

- Oval Neighbourhood Shops Bulb Planting.
- Neighbourhood Garden Improvement Project in Martins Wood.
- The Meadway Park Litter Pick.

- Oval Neighbourhood Shops Bulb Planting.
- Neighbourhood garden **Improvement Project in Martins** Wood.
- The Meadway Park Litter Pick.

- Oval Neighbourhood Shops Bulb Planting.
- Neighbourhood Garden Improvement Project in Martins Wood.
- The Meadway Park Litter Pick.