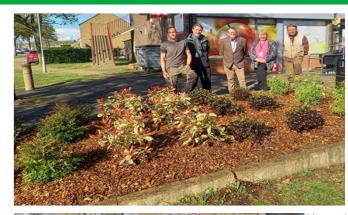

### Projects- Stevenage South

 Dene Lane Path Clearance, Litter Picking and Hedge pruning.

 Peartree Shops Planting and Seating Project.

Roebuck Woods Litter Pick.

### **Projects- Stevenage South**

 Dene Lane Path Clearance, Litter Picking and Hedge pruning.

 Peartree Shops Planting and Seating Project.

Roebuck Woods Litter Pick.

### **Projects- Stevenage South**

 Dene Lane Path Clearance, Litter Picking and Hedge pruning.

Peartree Shops Planting and Seating Project.

Roebuck Woods Litter Pick.

- Oval Neighbourhood Shops Bulb Planting.
- Neighbourhood Garden Improvement Project in Martins Wood.
- The Meadway Park Litter Pick.